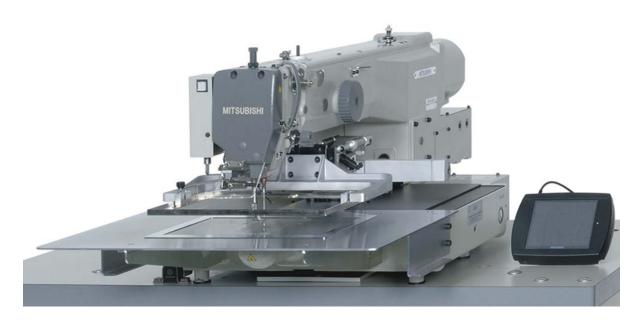

## PLK-G2516

## **SPECIFICATIONS**

| GI EGII IOATIONO                        |                                                                |                    |                                  |
|-----------------------------------------|----------------------------------------------------------------|--------------------|----------------------------------|
| Stitch Type                             | Single Needle Lockstitch                                       | Hook               | Shuttle/Large/Size R Bobbin      |
| Max. Number of Sewing Patterns Possible | Internal Memory (512) USB (depends on memory size)             | X/Y Drive          | Timing Belt                      |
| Sewing Area                             | (X) $9\frac{13}{16}$ " x (Y) $6\frac{9}{32}$ " (250mm x 160mm) | Needle             | 135x17 Size 18 (Standard)        |
| Max. Sewing Speed                       | 2800 RPM (depending on operation)                              | Work Holder Lift   | Max. 30mm                        |
| Sewing Speed Selection                  | 200~2800 RPM (10 Steps Variable)                               | Presser Foot Lift  | Max. 15mm                        |
| Feeding System                          | Intermittent or Continuous                                     | Pattern Input      | Touch Screen (PLK-G-PAL)         |
| Stitch Length                           | 0.1~20.0mm                                                     | Drive Motor        | Direct Drive (750 Watts) (1HP)   |
| Pattern Storage                         | Internal Memory or External USB                                | Power              | 220 Volt 3 Phase or Single Phase |
| Max. Number of Stitches                 | 20,000 Per Pattern                                             | Power              | 110 Volt (Optional)              |
| Scale Up/Scale Down                     | 10~200% for X and Y Axis                                       | Clamp (Air)        | Single Valve Dual Air Cylinders  |
| Presser Foot                            | Stepping Motor Controlled                                      | Total Weight (Net) | 161.5kg                          |